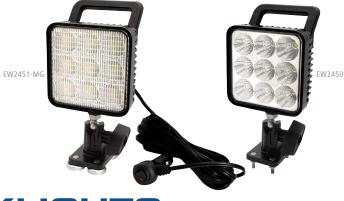

## EW2450 360° Rotation Axis

The EW2450 Series worklight offer not only the choice of spot or flood illumination, but they also offer the latest technology and the very brightest white light for your application. This LED model offers over 80,000 hours of maintenance free life expectancy coupled with extremely low amp draw.

| Models    |       |           |          |            |
|-----------|-------|-----------|----------|------------|
| Part No.  | TYPE  | MOUNT     | SWITCHED | RAW LUMENS |
| EW2451    | Flood | Permanent | Yes      | 1300       |
| EW2450    | Spot  | Permanent | Yes      | 1300       |
| EW2451-MG | Flood | Magnet    | Yes      | 1300       |
| EW2450-MG | Spot  | Magnet    | Yes      | 1300       |