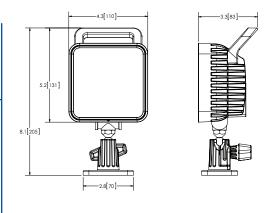

## **Features and Benefits**

- 12-24 VDC, 2.2 Amps
- 1300 raw lumens
- Nine 3-watt LEDs
- On/off switch
- 360° stainless steel rotation axis
- Aluminum heatsink housing
- Magnet mount available
- Cigarette plug with on/off switch (MG mount)
- Polycarbonate lens
- Removable handle (reinforced nylon)