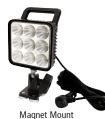

| Models    |       |           |          |            |
|-----------|-------|-----------|----------|------------|
| Part No.  | TYPE  | MOUNT     | SWITCHED | RAW LUMENS |
| EW2451    | Flood | Permanent | Yes      | 1300       |
| EW2450    | Spot  | Permanent | Yes      | 1300       |
| EW2451-MG | Flood | Magnet    | Yes      | 1300       |
| EW2450-MG | Spot  | Magnet    | Yes      | 1300       |

## **Features and Benefits**

- 12-24 VDC, 2.2 Amps
- 1300 raw lumens
- Nine 3-watt LEDs
- On/off switch
- 360° stainless steel rotation axis
- Aluminum heatsink housing
- Magnet mount available
- Cigarette plug with on/off switch (MG mount)
- Polycarbonate lens
- Removable handle (reinforced nylon)