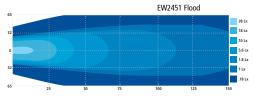

mely low amp draw.

| Models    |       |           |          |            |
|-----------|-------|-----------|----------|------------|
| Part No.  | TYPE  | MOUNT     | SWITCHED | RAW LUMENS |
| EW2451    | Flood | Permanent | Yes      | 1300       |
| EW2450    | Spot  | Permanent | Yes      | 1300       |
| EW2451-MG | Flood | Magnet    | Yes      | 1300       |
| EW2450-MG | Spot  | Magnet    | Yes      | 1300       |

## **Features and Benefits**

- 12-24 VDC, 2.2 Amps
- 1300 raw lumens
- Nine 3-watt LEDs
- On/off switch
- 360° stainless steel rotation axis
- Aluminum heatsink housing
- Magnet mount available
- Cigarette plug with on/off switch (MG mount)
- Polycarbonate lens
- Removable handle (reinforced nylon)





Rotation axis

On/off switch

wagnet M



CE

## **Beam Pattern**





ECCOESG.COM