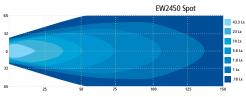

ly low amp draw.

| Models    |       |           |          |            |
|-----------|-------|-----------|----------|------------|
| Part No.  | TYPE  | MOUNT     | SWITCHED | RAW LUMENS |
| EW2451    | Flood | Permanent | Yes      | 1300       |
| EW2450    | Spot  | Permanent | Yes      | 1300       |
| EW2451-MG | Flood | Magnet    | Yes      | 1300       |
| EW2450-MG | Spot  | Magnet    | Yes      | 1300       |

## **Features and Benefits**

- 12-24 VDC, 2.2 Amps
- 1300 raw lumens
- Nine 3-watt LEDs
- On/off switch
- 360° stainless steel rotation axis
- Aluminum heatsink housing
- Magnet mount available
- Cigarette plug with on/off switch (MG mount)
- Polycarbonate lens
- Removable handle (reinforced nylon)





Rotation axis

On/off switch

wagnet M



CE

## **Beam Pattern**





ECCOESG.COM