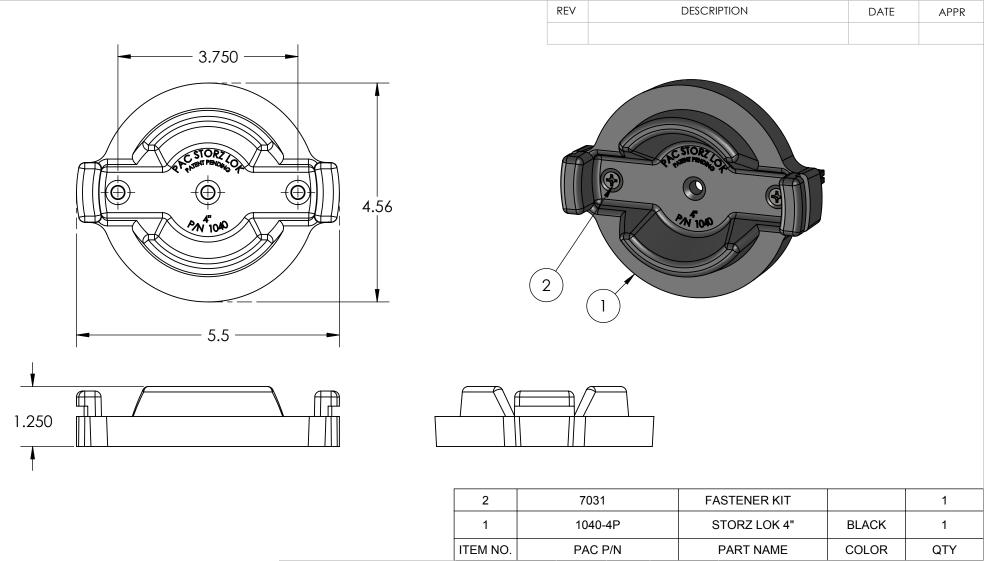

## TITLE:

STORZ LOK 4"

| PART | NUMBER | REV          |
|------|--------|--------------|
|      | 1040-4 |              |
| SCAL | E: 1:2 | SHEET 1 OF 2 |