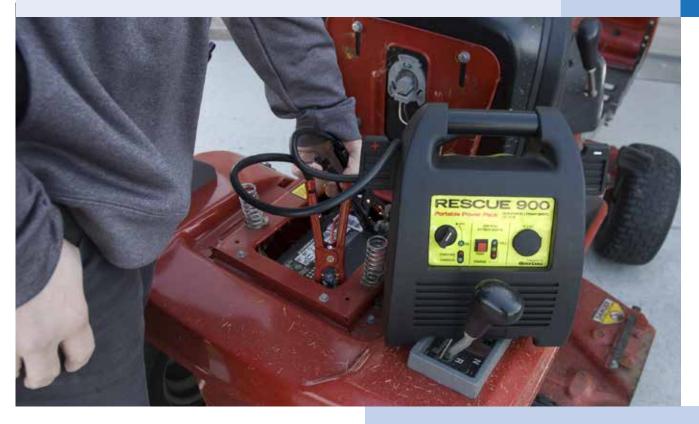

**RUICKC**ABLE<sup>®</sup>

X-890502

12V Reliable Power Delivered Wherever and Whenever You Need It

Model 900 & 910

It's time to get back to basics.

The Rescue 900 is the essential, basic portable power pack. It starts cars, light trucks, any powersports equipment, boats, etc. At its heart is a powerful 18AH sealed AGM battery, and it comes with 100% copper welding cables fitted with professional mechanic's clamps.

It has an onboard battery charger, LED lights to monitor the charge of the internal battery, and a handy 12V power outlet. It's light-weight and compact.

But don't underestimate it. If all you need is a basic power pack to jump start your stuff, you can't do any better than the Rescue 900. The Rescue 910 is essentially the same, but has a battery installed and warranted by your local retailer.