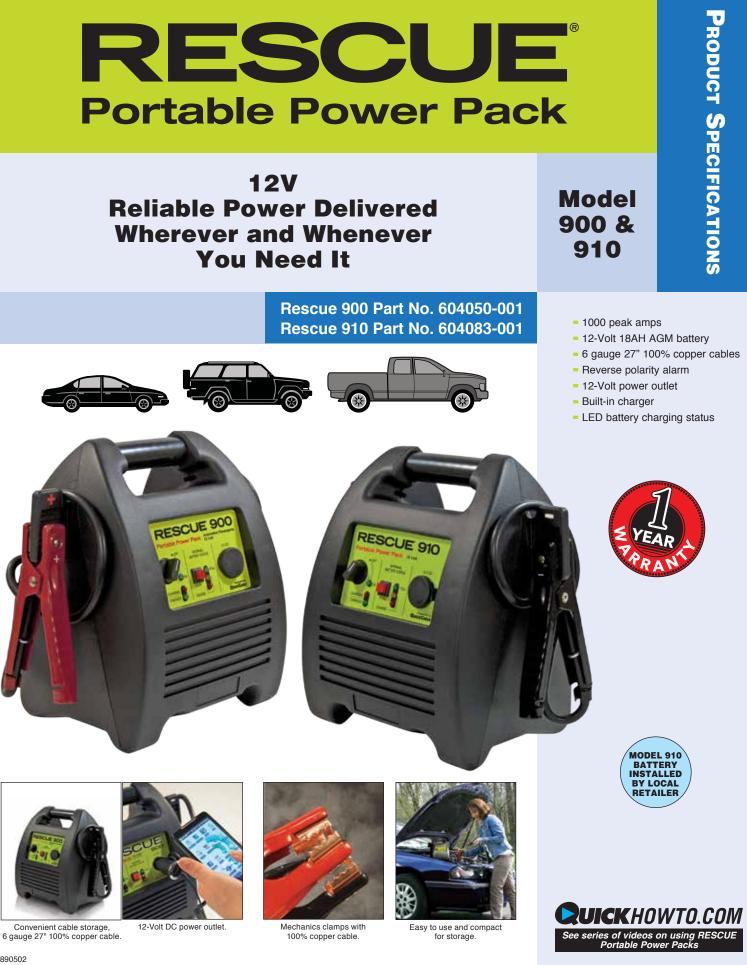

**RUICKC**ABLE<sup>®</sup>

X-890502

12V Reliable Power Delivered Wherever and Whenever You Need It

Model 900 & 910

It's time to get back to basics.

The Rescue 900 is the essential, basic portable power pack. It starts cars, light trucks, any powersports equipment, boats, etc. At its heart is a powerful 18AH sealed AGM battery, and it comes with 100% copper welding cables fitted with professional mechanic's clamps.

It has an onboard battery charger, LED lights to monitor the charge of the internal battery, and a handy 12V power outlet. It's light-weight and compact.

But don't underestimate it. If all you need is a basic power pack to jump start your stuff, you can't do any better than the Rescue 900. The Rescue 910 is essentially the same, but has a battery installed and warranted by your local retailer.