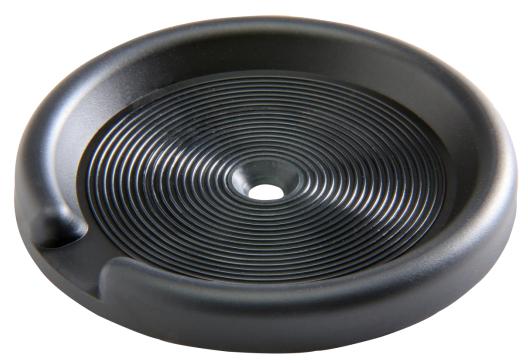

## **PRODUCT DATA SHEET**

P/N: 1033

CUP MOUNT

PAC Cup Mount is a protective base which also provides positioning and locating under many different types of equipment including SCBA cylinders, Rams, Jacks, Saws and Hydraulic Pumps.\_Cup Mounts are a logical companion to Fastlok Adjustamount, Jumbo Lok and other PAC brackets.

PAC Cup Mount is a protective base which also provides positioning and locating under many different types of equipment including SCBA cylinders, Rams, Jacks, Saws and Hydraulic Pumps. Cup Mounts are a logical companion to Fastlok Adjustamount, Jumbo Lok and other PAC brackets.