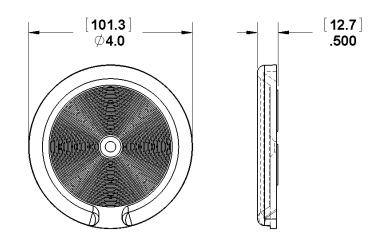

## **SPECIFICATIONS**

| P/N  | WT.    | MAX<br>LOAD | LOCATING<br>RANGE | HANGER<br>RANGE | FLAME<br>TOXICITY<br>CHEMICAL |  |
|------|--------|-------------|-------------------|-----------------|-------------------------------|--|
| 1033 | .05lbs | N/A         | 2-7/8" DIA.       | N/A             | N/A                           |  |