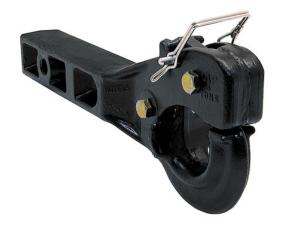

## **5 Ton Receiver Mount Pintle Hook**

**Buyers Part Number: RM5P** 

Insert in your 2" hitch receiver and you're ready to go. Hauls up to 10,000 lb.

- Quick to install and remove, with an integral shank to fit 2 in. receiver tubes.
- Durable and corrosion-resistant powder coating.
- Compatible with a wide range of towing accessories from Buyers Products.

## **Specifications**

| Color                                          | Black          | Drawbar Eye Inner Diameter     | 2.00-3.00"        |
|------------------------------------------------|----------------|--------------------------------|-------------------|
| Finish                                         | Powder<br>Coat | Material                       | Forged<br>Steel   |
| <b>Maximum Gross Trailer Weight</b> (M.G.T.W.) | 10000 lb       | Maximum Vertical Load (M.V.L.) | 2000 lb           |
| Mounting Hole Diameter                         | 0.656"         | Pintle Hook Type               | Reciever<br>Mount |
| Receiver Shank Size                            | 2"             | Shipping Weight                | 14.22 lb          |