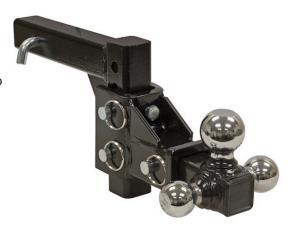

## **Adjustable Tri-Ball Hitch Solid Shank With Chrome Balls**

**Buyers Part Number: 1802225** 

Buyers Products Adjustable Tri-Ball Hitch with Chrome Towing Balls is an all-in-one towing solution.

Rotate the shank to change ball diameter on the fly.

- Three different tow balls give you the flexibility to tackle a variety of jobs.
- Chrome welded steel tow balls and a black powder-coated shank provide superior strength and corrosion resistance.

## **Specifications**

| Ball Diameter                           | 1-7/8"                  | Ball Finish        | Chrome         |
|-----------------------------------------|-------------------------|--------------------|----------------|
| Color                                   | Chrome                  | Finish             | Powder<br>Coat |
| Material                                | Carbon<br>Steel         | Maximum Drop       | 6.0"           |
| Maximum Gross Trailer Weight (M.G.T.W.) | 6000, 7500,<br>10000 lb | Maximum Lift       | 6.0"           |
| Mount Finish                            | Powder<br>Coat          | Number of Balls    | 3              |
| Pin Hole Size                           | .656"                   | Receiver Tube Size | 2.00"          |
| Second Ball Diameter                    | 2"                      | Shank Type         | Solid          |
| Third Ball Diameter                     | 2-5/16"                 | Shipping Weight    | 44 lb          |